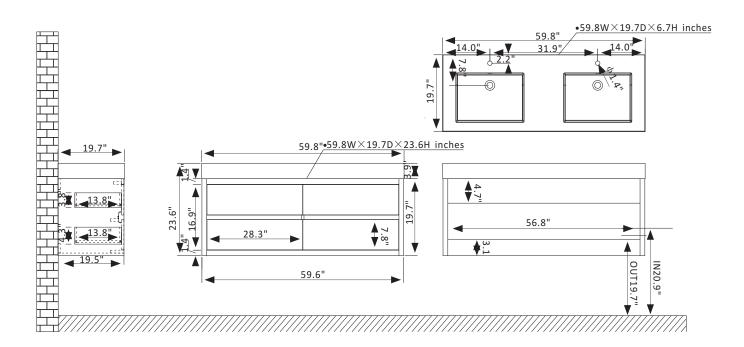

## **Features**

Constructed of eco-friendly PVC board and plywood for superior stability and durability. Available in North Carolina Oak or North American Mapping Oak finish to complement your décor.

4 soft-close drawers conceal ample storage for toiletries.

Luxury soft-close drawer glide ensures smooth opening and closing.

Brushed Gold hardware finish lends a touch of style and contrast.

Double, white integrated rectangular sink with overflow included.

Pre-drilled and designed for easy plumbing and faucet installation, with back panel included.

\* Does not include faucet, drain assembly, P-trap, or backsplash.